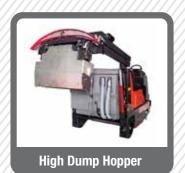

## NAUTILUS HD PRODUCT SPECIFICATIONS

| Cleaning Path                        |      |                         |                  |
|--------------------------------------|------|-------------------------|------------------|
| Main Brushes Only                    |      | 45"                     |                  |
| W/ Optional Side Scrub or Side Sweep |      | 60"                     |                  |
| Main Brushes                         |      |                         |                  |
| Brush Diameter                       |      | 12"                     |                  |
| Brush Length                         |      | 45"                     |                  |
| Brush Speed                          |      | 425 RPM                 |                  |
| Brush Pressure                       |      | 200 lbs - 400 lbs       |                  |
| Optional Equipment Side Scrub Bru    |      | ısh                     | Side Sweep Brush |
| Brush Diameter                       | 16"  | 20"                     |                  |
| Brush Speed 200 RPM                  |      | 200 RPM                 |                  |
| Tanks                                |      |                         |                  |
| Solution Capacity                    |      | 90 gallon               |                  |
| Recovery Capacity                    |      | 90 gallon               |                  |
| Demister Chamber                     |      | 15 gallon               |                  |
| Hydraulic High Dump Hop              | oper |                         |                  |
| Material                             |      | Plastic/Stainless Steel |                  |
| Total Hopper Capacity                |      | 3.9 cu. ft./390 lbs     |                  |
| Vacuum Fan                           |      |                         |                  |
| Speed                                |      | 11,500 RPM              |                  |
| Water Lift                           |      | 35"                     |                  |
|                                      |      |                         |                  |

## PowerBoss The Power of Clean

HEAVY DUTY STAINLESS STEEL PARTS

60" HIGH DUMPING OF HOPPER DEBRIS

LARGE CAPACITIES - EXTENDED RUN TIME

EASY TO USE, ONE SWITCH OPERATION

RELIABLE DESIGN, LOW COST OF OWNERSHIP