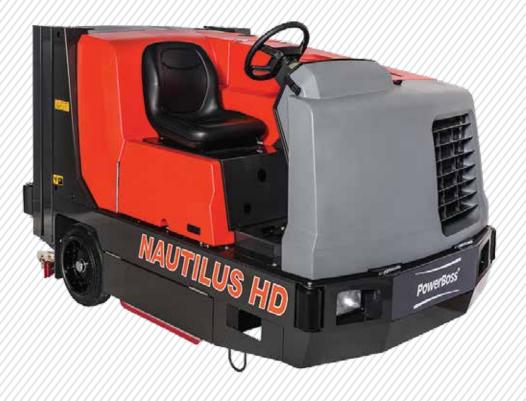

## PowerBoss The Power of Clean

HEAVY DUTY STAINLESS STEEL PARTS

60" HIGH DUMPING OF HOPPER DEBRIS

LARGE CAPACITIES - EXTENDED RUN TIME

EASY TO USE, ONE SWITCH OPERATION

RELIABLE DESIGN, LOW COST OF OWNERSHIP